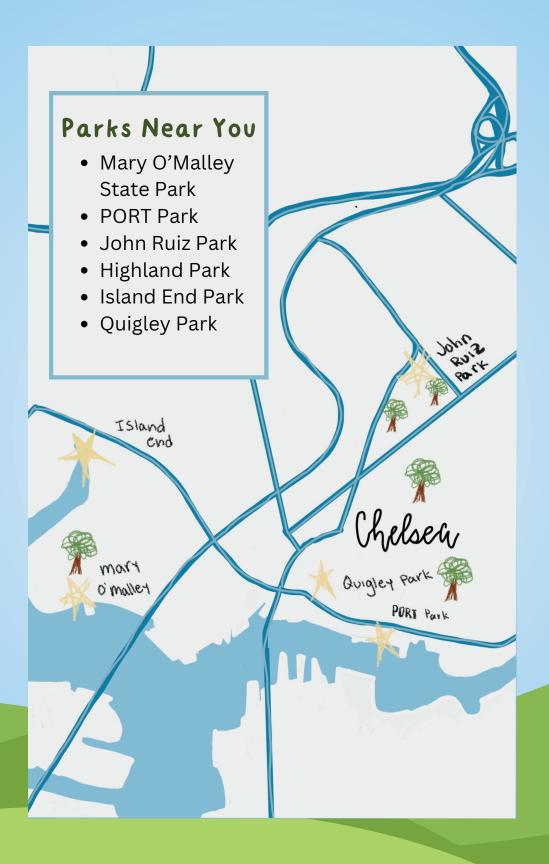

ton no tiene parada en Chelsea, lo que dificulta los traslados de los que trabajan en Boston. Eso significa que tienen que utilizar coches y autobuses, los cuales contaminan el medio ambiente.

Si el metro tuviera una parada en Chelsea, sería más fácil para todos y mejor para el medio ambiente.





otro ejemplo de justicia medioambiental en Chelsea podría ser la necesidad de espacios verdes...

#### WHAT IS A GREEN SPACE?

A green space is an area with lots of grass and trees where you can spend time with friends.

### HOW MANY GREEN SPACES CAN YOU FIND ON THE MAP BELOW?

Color in the places where you can spend time outside.



Soccer Field

Store

Park

### WHAT CAN YOU FIND IN A GREEN SPACE?



BIRD SEESAW TRAILS
BUTTERFLY SLIDE TREE
GRASS SPINNER
MONKEYBARS SQUIRREL
PICNICTABLE SWING



#### DRAW YOUR OWN PARK

BE SURE TO INCLUDE YOURSELF!



# What Plants Live Near Me?



- find a leaf and lay it flat underneath this page
- take a crayon and peel the paper off if it has any
- rub the crayon across this page over the leaf until you start to see the shape of it appear on the paper
- ask a parent, teacher, or librarian what kind of plant it could be!

Here are some plants you might find!

These trees and flowers grow in

Chelsea.





#### GREENROOTS

#### https://www.greenrootschelsea.org

 A local organization committed to environmental justice in Chelsea

#### CHELSEA LIBRARY

https://www.chelseama.gov/departments/li brary/

 The Chelsea Library offers many resources to environment superheroes, like books, DVDs, and music

#### GET THE KIDS OUTSIDE

#### https://getthe