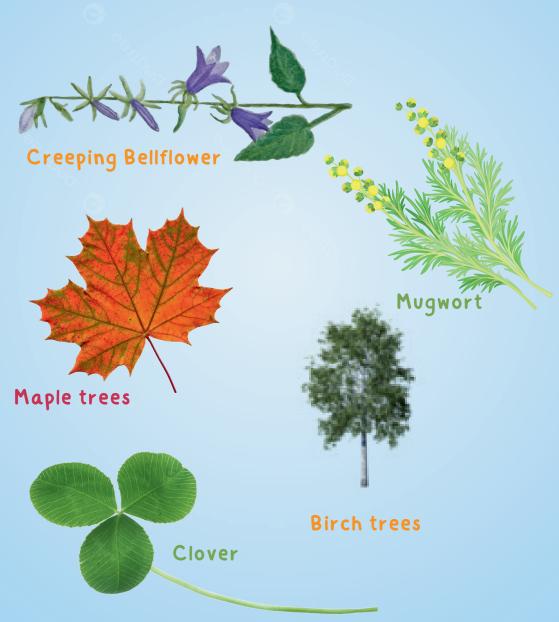

# What Plants Live Near Me?

- find a leaf and lay it flat underneath this page
- take a crayon and peel the paper off if it has any
- rub the crayon across this page over the leaf until you start to see the shape of it appear on the paper
- ask a parent, teacher, or librarian what kind of plant it could be!

Here are some plants you might find!

These trees and flowers grow in

Chelsea.