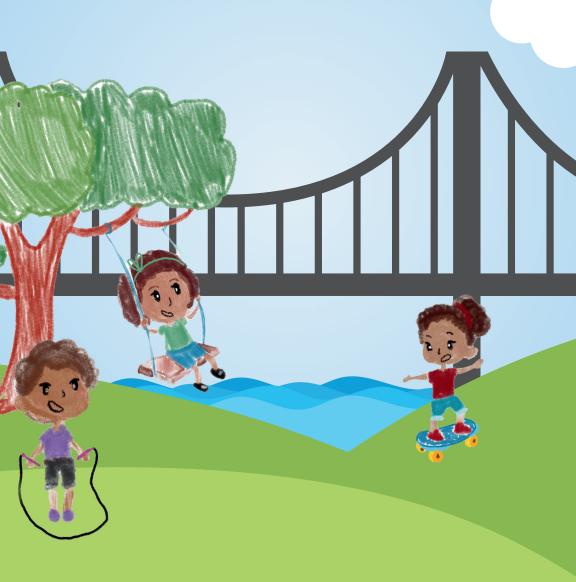

#### WHAT IS A GREEN SPACE?

A green space is an area with lots of grass and trees where you can spend time with friends.

### HOW MANY GREEN SPACES CAN YOU FIND ON THE MAP BELOW?

Color in the places where you can spend time outside.

Soccer Field

Store

Park

### WHAT CAN YOU FIND IN A GREEN SPACE?

BIRD SEESAW TRAILS
BUTTERFLY SLIDE TREE
GRASS SPINNER
MONKEYBARS SQUIRREL
PICNICTABLE SWING

#### DRAW YOUR OWN PARK

BE SURE TO INCLUDE YOURSELF!