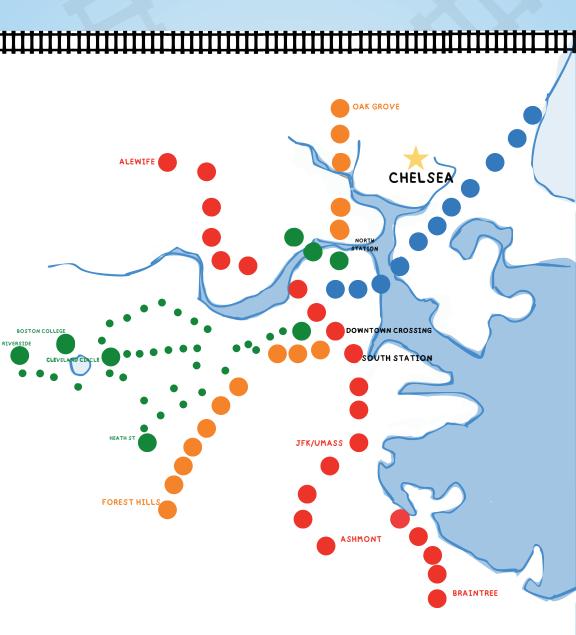

#### **BUILD A RAILROAD!**

The different color dots are train stops! Connect them together by drawing a railroad, and then connect Chelsea to one of the lines!

The T, Boston's subway system, doesn't have a stop in Chelsea, which makes it harder for people who work in Boston to travel. It means they have to use cars and buses, which pollute the environment.

If the T had a stop in Chelsea, it would be easier for everyone and better for the environment.

One other example of environmental justice in Chelsea would be the need for green spaces...

El metro de Boston no tiene parada en Chelsea, lo que dificulta los traslados de los que trabajan en Boston. Eso significa que tienen que utilizar coches y autobuses, los cuales contaminan el medio ambiente.

Si el metro tuviera una parada en Chelsea, sería más fácil para todos y mejor para el medio ambiente.

otro ejemplo de justicia medioambiental en Chelsea podría ser la necesidad de espacios verdes...