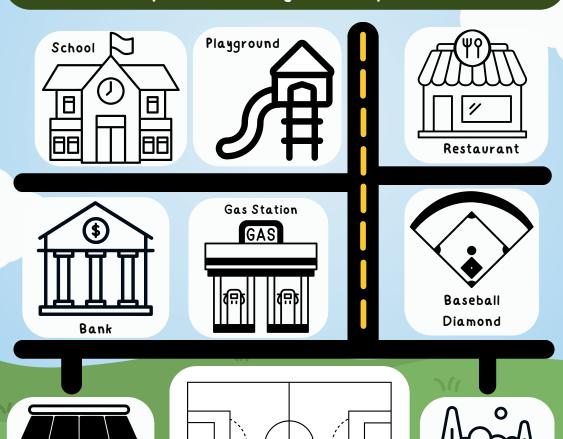

### HOW MANY GREEN SPACES CAN YOU FIND ON THE MAP BELOW?

Color in the places where you can spend time outside.

Soccer Field

Store

Park